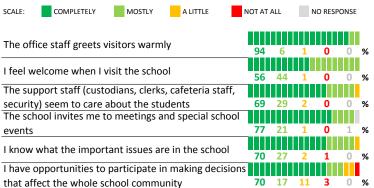

# SCHOOL COMMUNITY My School's Score 88 VERY STRONG How much do you agree with the following statements about your child's school? SCALE: COMPLETELY MOSTLY A LITTLE NOT AT ALL NO RESPONSE

My School's Score 29 WEAK