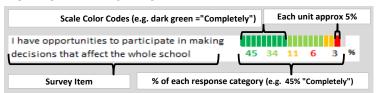

## **NORTH LAWNDALE - CHRISTIANA HS**

## MY VOICE, MY SCHOOL Parent/Guardian Survey 2017 Report

## **HOW TO READ THIS REPORT**



### **MEASURE SCORES**

- Scores are calculated by aggregating the response items in that measure, giving more weight to those reponse items that are harder to agree with.
- Because schools are compared to other schools in the district, performance may be labeled "weak" despite having a majority of positive responses to individual items.



0-19 VERY WEAK

## **RESPONSE RATE**

## My School's Response Rate 75%

- Results not reported for schools with a response rate less than 30%.
- Response rate estimated by dividing the school's April 2016 enrollment by total number of children parents report having at the school.

## SURVEYED PARENT RACE WHITE BLACK HISPANIC ASIAN MULTIRACIAL OTHER/NOT SPECIFIED 7

## SCHOOL RECOMMENDATION

How likely are parents to recommend this school, on a scale o