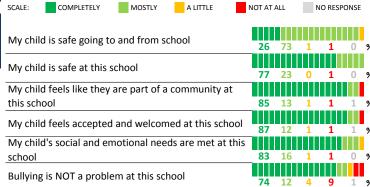

## **SCHOOL SAFETY**

How much do you agree with the following statements about your child's school?

# SCHOOL COMMUNITY My School's Score 88 VERY STRONG How much do you agree with the following statements about your child's school? SCALE: COMPLETELY MOSTLY A LITTLE NOT AT ALL NO RESPONSE

My School's Score 29 WEAK